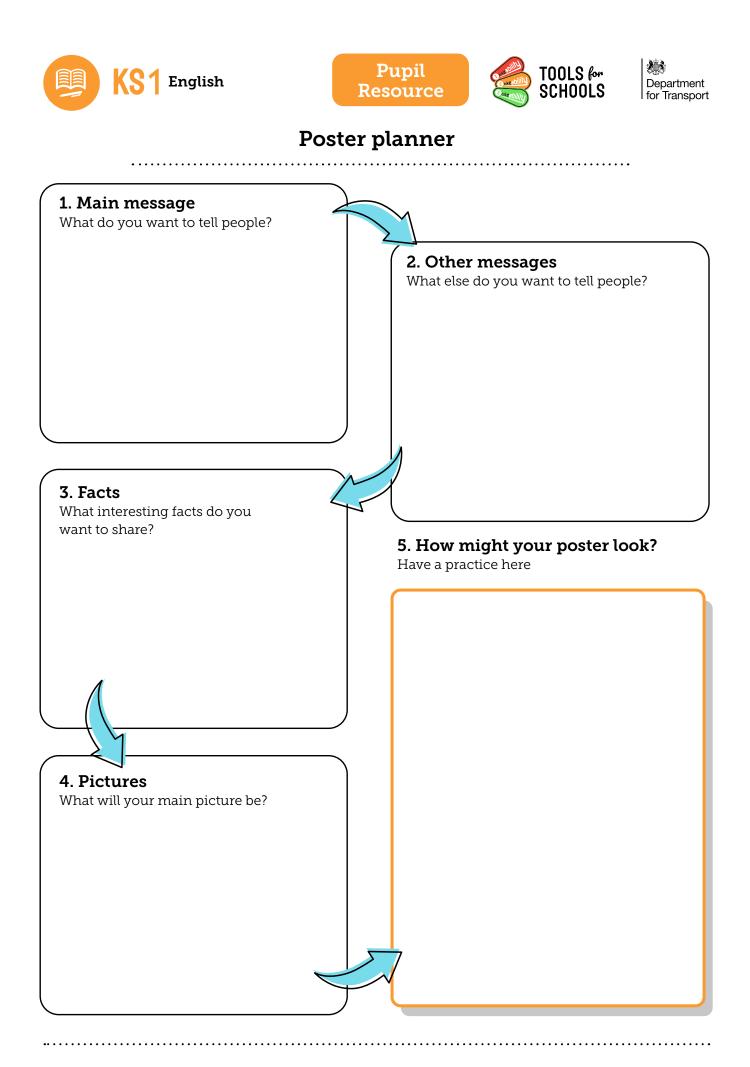

## PEDAL WHAT TO DO

- → Introduce the theme of the poster To encourage more people to cycle
- → Share the Poster planner with pupils (1 each). Use as a guide to support pupils with their planning. Share examples of other posters to highlight key messages for poster design
- → Agree as a class or individually what the key message may be.
- → Use the final larger box on the Poster Planner for a sketch of their poster
- → Pupils create a final poster using the Poster Design Frame template with help from their Poster planner
- → Display around school.